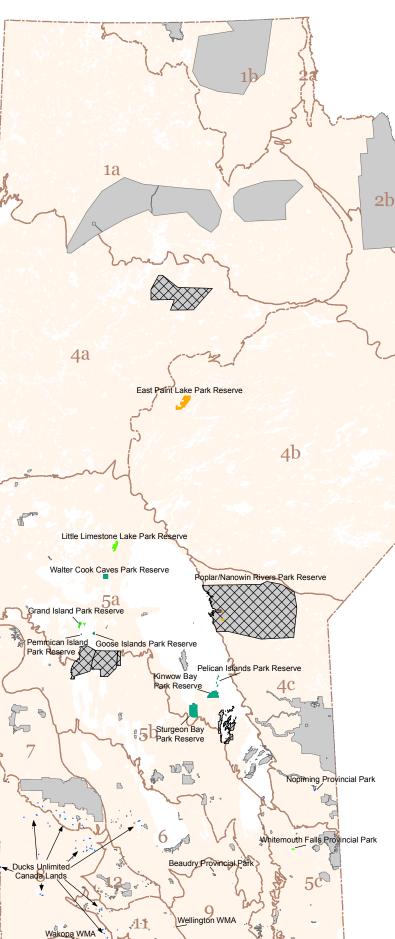

- Loss of Protected Area
- New Permanent Protection
- New Interim Protection
- Interim Protection Renewed
- Existing Permanent Protection prior to Oct. 2006
- Existing Interim Protection prior to Oct. 2006

|             |                                                                 | - ve      |                                              |       |                                      |
|-------------|-----------------------------------------------------------------|-----------|----------------------------------------------|-------|--------------------------------------|
| 7           | Protected Area                                                  | Date      | Affected Area (ha)<br>Unaffected Area in ( ) | Act   | Type of Action                       |
|             | Beaudry Provincial<br>Park                                      | 11-Sep-07 | 15 (473.8)                                   | Parks | New<br>Permanent<br>Protection       |
|             | Ducks Unlimited<br>Canada Lands                                 | 10-Apr-07 | 1,540                                        | Mines | New<br>Permanent<br>Protection       |
|             | East Paint Lake Park<br>Reserve (Paint Lake<br>Provincial Park) | 17-Sep-07 | 13,985                                       | Parks | Interim<br>Protection not<br>Renewed |
|             | Goose Islands Park<br>Reserve                                   | 15-Dec-06 | 145                                          | Parks | Interim<br>Protection<br>Renewed     |
| · · · · · · | Grand Island Park<br>Reserve                                    | 15-Dec-06 | 170 (1085)                                   | Parks | Interim<br>Protection<br>Renewed     |
|             | Kinwow Bay Park<br>Reserve                                      | 15-Dec-06 | 8,400                                        | Parks | Interim<br>Protection<br>Renewed     |
|             | Little Limestone Lake<br>Park Reserve                           | 01-Nov-07 | 4,095                                        | Mines | New Interim<br>Protection            |
|             | Nopiming Provincial<br>Park                                     | 11-Sep-07 | 186 (115,600)                                | Parks | New<br>Permanent<br>Protection       |
| /           | Pelican Islands Park<br>Reserve                                 | 15-Dec-06 | 130                                          | Parks | Interim<br>Protection<br>Renewed     |
|             | Pemmican Island Park<br>Reserve                                 | 21-Dec-06 | 22                                           | Parks | Interim<br>Protection<br>Renewed     |
|             | Poplar/Nanowin<br>Rivers Park Reserve                           | 17-Oct-07 | 1036* (747,334)                              | Parks | Interim<br>Protection not<br>Renewed |
|             | Sturgeon Bay Park<br>Reserve                                    | 15-Dec-06 | 14,490                                       | Parks | Interim<br>Protection<br>Renewed     |
|             | Walter Cook Caves<br>Park Reserve                               | 15-Jun-07 | 3,200                                        | Parks | Interim<br>Protection<br>Renewed     |
|             | Wakopa Wildlife<br>Management Area                              | 07-Dec-06 | 66                                           | Mines | Loss of<br>Protection                |
|             | Wellington Wildlife<br>Management Area                          | 07-Dec-06 | 65                                           | Mines | Loss of<br>Protection                |
|             | Whitemouth Falls<br>Provincial Park                             | 13-Sep-07 | 355                                          | Parks | New Interim<br>Protection            |
|             | Total New Permanent Protection (ha)                             |           |                                              | 1,741 |                                      |

| Total New Permanent Protection (ha)   | 1,741  |
|---------------------------------------|--------|
| Total New Interim Protection (ha)     | 4,450  |
| Total New Protection (ha)             | 6,191  |
| Total Renewed Interim Protection (ha) | 27,472 |
| Total Land No Longer Protected* (ha)  | 15,152 |
| Net Loss of Protection* (ha)          | 8,961  |

\* Approximate area determined using survey plans (Poplar/Nanowin Survey Plan 20375)

> Created: November 2007 MANITOBA WILDLANDS Map for Illustrative Purposes Only

For more information, go to: http://manitobawildlands.org/pa\_grades.htm