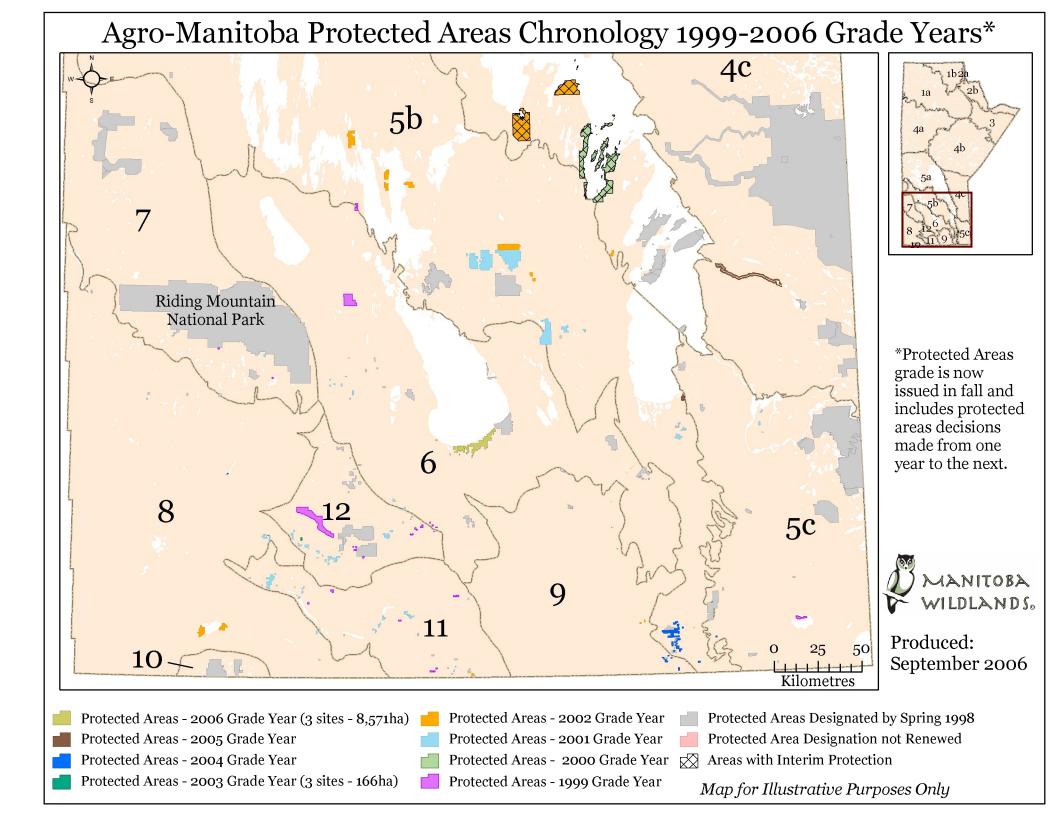

# Manitoba Protected Areas Audit, Spring 1999 to Fall 2006 - Summary Statistics

|                                                                                                                                                                                                                                                                                                                                                                          |                               | Percentage (%)<br>Area of Manitoba |
|--------------------------------------------------------------------------------------------------------------------------------------------------------------------------------------------------------------------------------------------------------------------------------------------------------------------------------------------------------------------------|-------------------------------|------------------------------------|
| Total Protected Areas (All Designations Types) as of 1989:  (includes Riding Mountain National Park)                                                                                                                                                                                                                                                                     | 350,000 Ha<br>3, 4, 6         | 0.5%                               |
| Total Protected Areas (All Designations Types) as of Spring 1999:  (includes Wapusk National Park)                                                                                                                                                                                                                                                                       | 5,241,500 Ha<br>1, 2, 3, 4    | 8.1%                               |
| Total Protected Areas (All Designations Types) as of June 2000:  (End of the Endangered Spaces Campaign - WWF Canada)                                                                                                                                                                                                                                                    | 5,579,883 Ha<br>1, 2, 3, 4, 6 | 8.6%                               |
| New Protected Provincial Parks since September 1999:  (Criddle/Vane Homestead Provincial Park, Pembina Valley Provincial Park, Rivers Provincial Park, Trappist Monastery  Heritage Park, Manigotagan Provincial Park) [5]                                                                                                                                               | 7,786На<br>4, 5               | ~                                  |
| New Protected Park Reserves since September 1999: (Birch Island Park Reserve, Duff Roblin Park Reserve, Fisher Bay Park Reserve, Goose Island Park Reserve, Grand Island Park Reserve, Hudwin Park Reserve, Kinwow Bay Park Reserve, Pelican Islands Park Reserve, Pemmican Island Park Reserve, Sturgeon Bay Park Reserve, Walter Cook Uplands Caves Park Reserve) [11] | 263,221 Ha<br>4, 5            | 0.4%                               |
| New Protected Wildlife Management Areas Protected since September 1999:  [11 Whole, 14 Partial]                                                                                                                                                                                                                                                                          | 68,409 Ha                     | 0.1%                               |
| New Protected Ecological Reserves since September 1999:  (Little George Island Ecological Reserve, Shay Ecological Reserve, Brokenhead Ecological Reserve, Armit Meadows  Ecological Reserve. Birch River Ecological Reserve ) [5]                                                                                                                                       | 1,031 Ha 4, 5                 | ~                                  |
| New Forest Act Protected Lands since September 1999:  (Bell and Steeprock Canyons Protected Area) [1]                                                                                                                                                                                                                                                                    | 11,310 Ha                     | ~                                  |
| New Protected Private Lands since September 1999:<br>(Tall Grass Prairie Preserve & Nature Conservancy Canada) [1]                                                                                                                                                                                                                                                       | 4,118 Ha<br>4, 5              | ~                                  |
| TOTAL - New Protected Areas since September 1999:                                                                                                                                                                                                                                                                                                                        | 355,875 Ha                    | 0.5%                               |
| Renewed Protected Park Reserves since September 1999:  (Amisk Park Reserve, East Paint Lake Park Reserve, Poplar River Park Reserve, Chitek Lake, Birch Island Park Reserve, Fisher Bay Park Reserve) [6]                                                                                                                                                                | 1,167,155 Ha<br>4, 5          | 1.6%                               |
| Expired Protection since September 1999:  (Hudwin, Long Point Park Reserves) [2]                                                                                                                                                                                                                                                                                         | -260,700 Ha                   | -0.4%                              |
| Total Manitoba Protected Areas as of October 1, 2006:                                                                                                                                                                                                                                                                                                                    | 5,336,675 Ha<br>1, 2, 3, 4, 5 | 8.2%                               |

# **Manitoba Protected Areas Audit 2006 Chart**

- 1 a . 1 a . 1 a . 1 a . 1 a . 1 a . 1 a . 1 a . 1 a . 1 a . 1 a . 1 a . 1 a . 1 a . 1 a . 1 a . 1 a . 1 a . 1 a . 1 a . 1 a . 1 a . 1 a . 1 a . 1 a . 1 a . 1 a . 1 a . 1 a . 1 a . 1 a . 1 a . 1 a . 1 a . 1 a . 1 a . 1 a . 1 a . 1 a . 1 a . 1 a . 1 a . 1 a . 1 a . 1 a . 1 a . 1 a . 1 a . 1 a . 1 a . 1 a . 1 a . 1 a . 1 a . 1 a . 1 a . 1 a . 1 a . 1 a . 1 a . 1 a . 1 a . 1 a . 1 a . 1 a . 1 a . 1 a . 1 a . 1 a . 1 a . 1 a . 1 a . 1 a . 1 a . 1 a . 1 a . 1 a . 1 a . 1 a . 1 a . 1 a . 1 a . 1 a . 1 a . 1 a . 1 a . 1 a . 1 a . 1 a . 1 a . 1 a . 1 a . 1 a . 1 a . 1 a . 1 a . 1 a . 1 a . 1 a . 1 a . 1 a . 1 a . 1 a . 1 a . 1 a . 1 a . 1 a . 1 a . 1 a . 1 a . 1 a . 1 a . 1 a . 1 a . 1 a . 1 a . 1 a . 1 a . 1 a . 1 a . 1 a . 1 a . 1 a . 1 a . 1 a . 1 a . 1 a . 1 a . 1 a . 1 a . 1 a . 1 a . 1 a . 1 a . 1 a . 1 a . 1 a . 1 a . 1 a . 1 a . 1 a . 1 a . 1 a . 1 a . 1 a . 1 a . 1 a . 1 a . 1 a . 1 a . 1 a . 1 a . 1 a . 1 a . 1 a . 1 a . 1 a . 1 a . 1 a . 1 a . 1 a . 1 a . 1 a . 1 a . 1 a . 1 a . 1 a . 1 a . 1 a . 1 a . 1 a . 1 a . 1 a . 1 a . 1 a . 1 a . 1 a . 1 a . 1 a . 1 a . 1 a . 1 a . 1 a . 1 a . 1 a . 1 a . 1 a . 1 a . 1 a . 1 a . 1 a . 1 a . 1 a . 1 a . 1 a . 1 a . 1 a . 1 a . 1 a . 1 a . 1 a . 1 a . 1 a . 1 a . 1 a . 1 a . 1 a . 1 a . 1 a . 1 a . 1 a . 1 a . 1 a . 1 a . 1 a . 1 a . 1 a . 1 a . 1 a . 1 a . 1 a . 1 a . 1 a . 1 a . 1 a . 1 a . 1 a . 1 a . 1 a . 1 a . 1 a . 1 a . 1 a . 1 a . 1 a . 1 a . 1 a . 1 a . 1 a . 1 a . 1 a . 1 a . 1 a . 1 a . 1 a . 1 a . 1 a . 1 a . 1 a . 1 a . 1 a . 1 a . 1 a . 1 a . 1 a . 1 a . 1 a . 1 a . 1 a . 1 a . 1 a . 1 a . 1 a . 1 a . 1 a . 1 a . 1 a . 1 a . 1 a . 1 a . 1 a . 1 a . 1 a . 1 a . 1 a . 1 a . 1 a . 1 a . 1 a . 1 a . 1 a . 1 a . 1 a . 1 a . 1 a . 1 a . 1 a . 1 a . 1 a . 1 a . 1 a . 1 a . 1 a . 1 a . 1 a . 1 a . 1 a . 1 a . 1 a . 1 a . 1 a . 1 a . 1 a . 1 a . 1 a . 1 a . 1 a . 1 a . 1 a . 1 a . 1 a . 1 a . 1 a . 1 a . 1 a . 1 a . 1 a . 1 a . 1 a . 1 a . 1 a . 1 a . 1 a . 1 a . 1 a . 1 a . 1 a . 1 a . 1 a . 1 a . 1 a . 1 a . 1 a . 1 a . 1 a . 1 a . 1 a . 1 a . 1 a . 1 a . 1 a

Legend:

Blue shaded column indicates if the area has had regulatory action since September 1999
YES - Protected; NO - Not Protected

Yellow shaded boxes indicate the area is a new protected area since September 1999

Pink shaded boxes indicate if the area has had protection renewed since September 1999

Purple shaded boxes indicate the area is a new park, but is not protected

Red shaded boxes indicate areas which do not have their crown mineral rights withdrawn

ASI#

Area of Special Interest Number used for mapping by participants in Manatoba's protected area consultations & tech-review. Designed by Manitoba Conservation.

**Date of Regulation** 

When designation or regulation became law

**Designation Period** 

Interim protection dates

**Protection YES/NO** 

"In Manitoba, as a minimum, a 'protected' area must be closed by legal means to logging; mining; hydroelectric development, or any other activity that significantly and adversely affects the environment." (An Action Plan for Manitoba's Network of Protected Areas) \*Heritage Rivers are not protected from development. Regulation is under the Act designating the land and Mines Act for withdrawal of crown mineral rights.