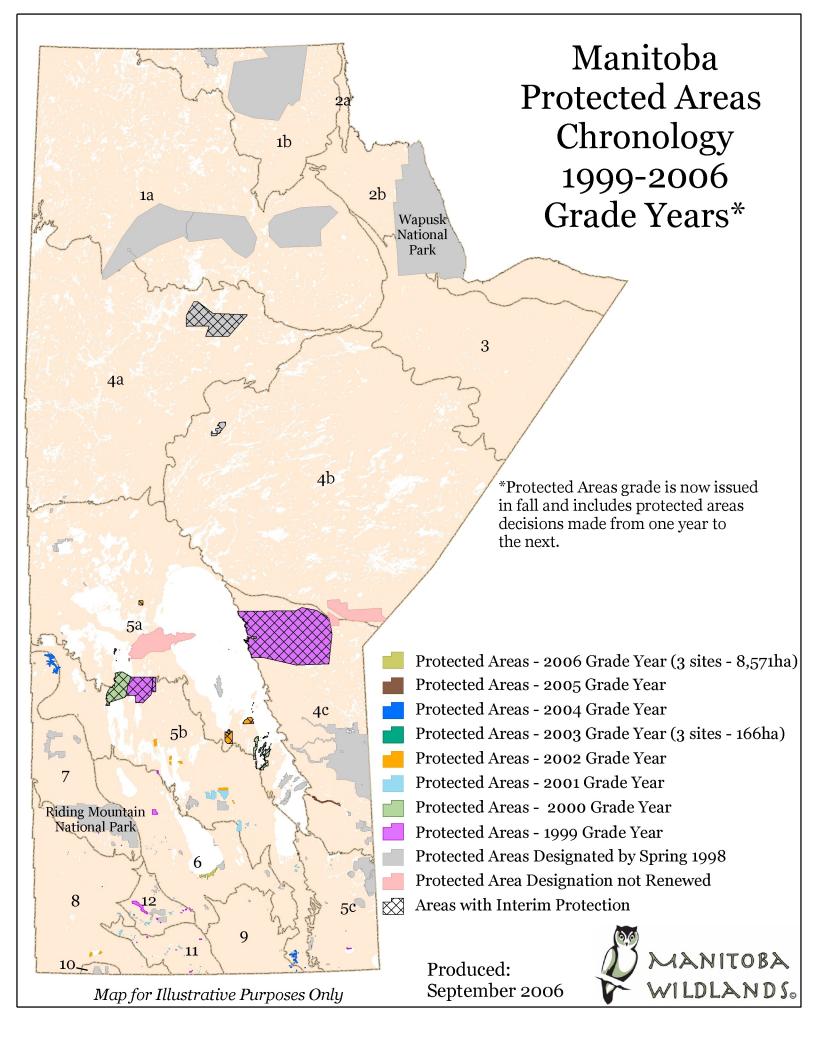

# Manitoba Protected Areas Audit, Spring 1999 to Fall 2006 - Summary Statistics

|                                                                                                                                                                                                                                                                                                                                                                          |                               | Percentage (%)<br>Area of Manitoba |
|--------------------------------------------------------------------------------------------------------------------------------------------------------------------------------------------------------------------------------------------------------------------------------------------------------------------------------------------------------------------------|-------------------------------|------------------------------------|
| Total Protected Areas (All Designations Types) as of 1989:  (includes Riding Mountain National Park)                                                                                                                                                                                                                                                                     | 350,000 Ha<br>3, 4, 6         | 0.5%                               |
| Total Protected Areas (All Designations Types) as of Spring 1999:  (includes Wapusk National Park)                                                                                                                                                                                                                                                                       | 5,241,500 Ha<br>1, 2, 3, 4    | 8.1%                               |
| Total Protected Areas (All Designations Types) as of June 2000:  (End of the Endangered Spaces Campaign - WWF Canada)                                                                                                                                                                                                                                                    | 5,579,883 Ha<br>1, 2, 3, 4, 6 | 8.6%                               |
| New Protected Provincial Parks since September 1999:  (Criddle/Vane Homestead Provincial Park, Pembina Valley Provincial Park, Rivers Provincial Park, Trappist Monastery  Heritage Park, Manigotagan Provincial Park) [5]                                                                                                                                               | 7,786На<br>4, 5               | ~                                  |
| New Protected Park Reserves since September 1999: (Birch Island Park Reserve, Duff Roblin Park Reserve, Fisher Bay Park Reserve, Goose Island Park Reserve, Grand Island Park Reserve, Hudwin Park Reserve, Kinwow Bay Park Reserve, Pelican Islands Park Reserve, Pemmican Island Park Reserve, Sturgeon Bay Park Reserve, Walter Cook Uplands Caves Park Reserve) [11] | 263,221 Ha<br>4, 5            | 0.4%                               |
| New Protected Wildlife Management Areas Protected since September 1999:  [11 Whole, 14 Partial]                                                                                                                                                                                                                                                                          | 68,409 Ha                     | 0.1%                               |
| New Protected Ecological Reserves since September 1999:  (Little George Island Ecological Reserve, Shay Ecological Reserve, Brokenhead Ecological Reserve, Armit Meadows  Ecological Reserve. Birch River Ecological Reserve ) [5]                                                                                                                                       | 1,031 Ha 4, 5                 | ~                                  |
| New Forest Act Protected Lands since September 1999:  (Bell and Steeprock Canyons Protected Area) [1]                                                                                                                                                                                                                                                                    | 11,310 Ha                     | ~                                  |
| New Protected Private Lands since September 1999:<br>(Tall Grass Prairie Preserve & Nature Conservancy Canada) [1]                                                                                                                                                                                                                                                       | 4,118 Ha<br>4, 5              | ~                                  |
| TOTAL - New Protected Areas since September 1999:                                                                                                                                                                                                                                                                                                                        | 355,875 Ha                    | 0.5%                               |
| Renewed Protected Park Reserves since September 1999:  (Amisk Park Reserve, East Paint Lake Park Reserve, Poplar River Park Reserve, Chitek Lake, Birch Island Park Reserve, Fisher Bay Park Reserve) [6]                                                                                                                                                                | 1,167,155 Ha<br>4, 5          | 1.6%                               |
| Expired Protection since September 1999:  (Hudwin, Long Point Park Reserves) [2]                                                                                                                                                                                                                                                                                         | -260,700 Ha                   | -0.4%                              |
| Total Manitoba Protected Areas as of October 1, 2006:                                                                                                                                                                                                                                                                                                                    | 5,336,675 Ha<br>1, 2, 3, 4, 5 | 8.2%                               |

# **Manitoba Protected Areas Audit 2006 Chart**

- 1 a . 1 a . 1 a . 1 a . 1 a . 1 a . 1 a . 1 a . 1 a . 1 a . 1 a . 1 a . 1 a . 1 a . 1 a . 1 a . 1 a . 1 a . 1 a . 1 a . 1 a . 1 a . 1 a . 1 a . 1 a . 1 a . 1 a . 1 a . 1 a . 1 a . 1 a . 1 a . 1 a . 1 a . 1 a . 1 a . 1 a . 1 a . 1 a . 1 a . 1 a . 1 a . 1 a . 1 a . 1 a . 1 a . 1 a . 1 a . 1 a . 1 a . 1 a . 1 a . 1 a . 1 a . 1 a . 1 a . 1 a . 1 a . 1 a . 1 a . 1 a . 1 a . 1 a . 1 a . 1 a . 1 a . 1 a . 1 a . 1 a . 1 a . 1 a . 1 a . 1 a . 1 a . 1 a . 1 a . 1 a . 1 a . 1 a . 1 a . 1 a . 1 a . 1 a . 1 a . 1 a . 1 a . 1 a . 1 a . 1 a . 1 a . 1 a . 1 a . 1 a . 1 a . 1 a . 1 a . 1 a . 1 a . 1 a . 1 a . 1 a . 1 a . 1 a . 1 a . 1 a . 1 a . 1 a . 1 a . 1 a . 1 a . 1 a . 1 a . 1 a . 1 a . 1 a . 1 a . 1 a . 1 a . 1 a . 1 a . 1 a . 1 a . 1 a . 1 a . 1 a . 1 a . 1 a . 1 a . 1 a . 1 a . 1 a . 1 a . 1 a . 1 a . 1 a . 1 a . 1 a . 1 a . 1 a . 1 a . 1 a . 1 a . 1 a . 1 a . 1 a . 1 a . 1 a . 1 a . 1 a . 1 a . 1 a . 1 a . 1 a . 1 a . 1 a . 1 a . 1 a . 1 a . 1 a . 1 a . 1 a . 1 a . 1 a . 1 a . 1 a . 1 a . 1 a . 1 a . 1 a . 1 a . 1 a . 1 a . 1 a . 1 a . 1 a . 1 a . 1 a . 1 a . 1 a . 1 a . 1 a . 1 a . 1 a . 1 a . 1 a . 1 a . 1 a . 1 a . 1 a . 1 a . 1 a . 1 a . 1 a . 1 a . 1 a . 1 a . 1 a . 1 a . 1 a . 1 a . 1 a . 1 a . 1 a . 1 a . 1 a . 1 a . 1 a . 1 a . 1 a . 1 a . 1 a . 1 a . 1 a . 1 a . 1 a . 1 a . 1 a . 1 a . 1 a . 1 a . 1 a . 1 a . 1 a . 1 a . 1 a . 1 a . 1 a . 1 a . 1 a . 1 a . 1 a . 1 a . 1 a . 1 a . 1 a . 1 a . 1 a . 1 a . 1 a . 1 a . 1 a . 1 a . 1 a . 1 a . 1 a . 1 a . 1 a . 1 a . 1 a . 1 a . 1 a . 1 a . 1 a . 1 a . 1 a . 1 a . 1 a . 1 a . 1 a . 1 a . 1 a . 1 a . 1 a . 1 a . 1 a . 1 a . 1 a . 1 a . 1 a . 1 a . 1 a . 1 a . 1 a . 1 a . 1 a . 1 a . 1 a . 1 a . 1 a . 1 a . 1 a . 1 a . 1 a . 1 a . 1 a . 1 a . 1 a . 1 a . 1 a . 1 a . 1 a . 1 a . 1 a . 1 a . 1 a . 1 a . 1 a . 1 a . 1 a . 1 a . 1 a . 1 a . 1 a . 1 a . 1 a . 1 a . 1 a . 1 a . 1 a . 1 a . 1 a . 1 a . 1 a . 1 a . 1 a . 1 a . 1 a . 1 a . 1 a . 1 a . 1 a . 1 a . 1 a . 1 a . 1 a . 1 a . 1 a . 1 a . 1 a . 1 a . 1 a . 1 a . 1 a . 1 a . 1 a . 1 a . 1 a . 1 a . 1 a . 1 a . 1 a

Legend:

Blue shaded column indicates if the area has had regulatory action since September 1999
YES - Protected; NO - Not Protected

Yellow shaded boxes indicate the area is a new protected area since September 1999

Pink shaded boxes indicate if the area has had protection renewed since September 1999

Purple shaded boxes indicate the area is a new park, but is not protected

Red shaded boxes indicate areas which do not have their crown mineral rights withdrawn

ASI#

Area of Special Interest Number used for mapping by participants in Manatoba's protected area consultations & tech-review. Designed by Manitoba Conservation.

**Date of Regulation** 

When designation or regulation became law

**Designation Period** 

Interim protection dates

**Protection YES/NO** 

"In Manitoba, as a minimum, a 'protected' area must be closed by legal means to logging; mining; hydroelectric development, or any other activity that significantly and adversely affects the environment." (An Action Plan for Manitoba's Network of Protected Areas) \*Heritage Rivers are not protected from development. Regulation is under the Act designating the land and Mines Act for withdrawal of crown mineral rights.