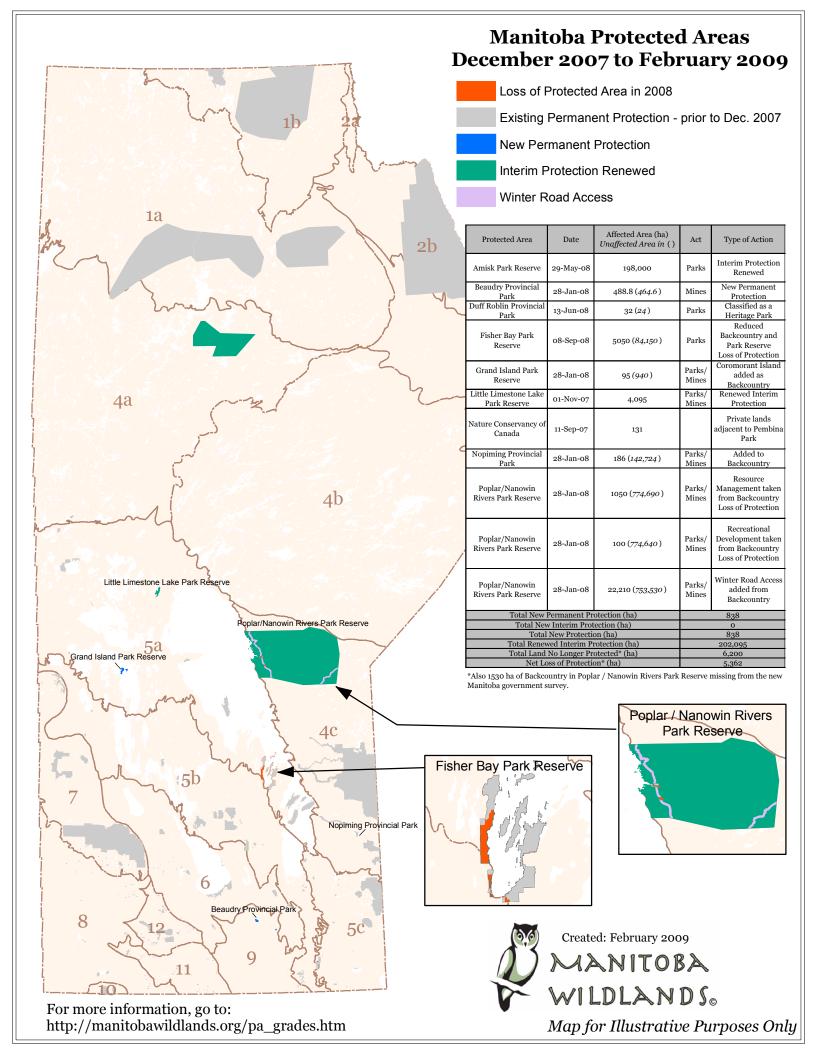

| Manitoba Protected Areas Audit,  | Spring   | 1999 to Winter           | 2008                                           |                                   | Par                 | ks/Park F                                              | Reserve | es                              | ]                  |                             | ALPHA              | \       |               |                                         |                       |            |                                                                                                                                               |
|----------------------------------|----------|--------------------------|------------------------------------------------|-----------------------------------|---------------------|--------------------------------------------------------|---------|---------------------------------|--------------------|-----------------------------|--------------------|---------|---------------|-----------------------------------------|-----------------------|------------|-----------------------------------------------------------------------------------------------------------------------------------------------|
| Name                             | ASI<br># | Date of<br>Regulation    | Designation<br>Period                          | Protected as of December 31, 2008 | Designation<br>Type | L.U.C.                                                 | Act     | Regulation                      | Protection<br>Type | Action<br>since<br>Sept.'99 | Natural<br>Regions | Size    | [Ha]<br>Other | Crown<br>Mineral<br>Rights<br>Withdrawn | Mining<br>Rank<br>One | FN<br>Nom. | Comments<br>(Representation)<br>(Water)                                                                                                       |
| Amisk Provincial Park            |          | (21-Dec-94)<br>10-Feb-95 | -                                              | YES                               | Provincial Park     | Wilderness                                             | Parks   | 17/95                           | Permanent          | -                           | 4A                 | 198,000 | -             | YES                                     | NO                    | NO         | Old Parks Act                                                                                                                                 |
| Amisk Park Reserve               |          | 28-Feb-97                | February 28, 1997<br>to August 28, 1997        | YES                               | Park Reserve        | Wilderness                                             | Parks   | 35/97                           | Interim            | -                           | 4A                 | 198,000 | -             | YES                                     | NO                    | NO         |                                                                                                                                               |
| Amisk Park Reserve               |          | 12-Sep-97                | September 12,<br>1997 to September<br>12, 2002 | YES                               | Park Reserve        | Wilderness                                             | Parks   | 35/97<br>amended by<br>177/97   | Interim            | -                           | 4A                 | 198,000 | -             | YES                                     | NO                    | NO         |                                                                                                                                               |
| Amisk Park Reserve               |          | -                        | DESIGNATION NOT RENEWED                        | NO                                | -                   | Wilderness                                             | -       | -<br>66/99                      | -                  | NO                          | 4A                 | -       | 198,000       | YES                                     | NO                    | NO         | Waiting for renewal / First<br>Nation consent                                                                                                 |
| Amisk Park Reserve               |          | 2-May-03                 | June 1, 2003 - May<br>31, 2008                 | YES                               | Park Reserve        | Wilderness                                             | Parks   | amended by<br>87/2003           | Interim            | YES                         | 4A                 | 198,000 | -             | YES                                     | NO                    | NO         |                                                                                                                                               |
| Amisk Park Reserve               |          | 29-May-08                | June 1, 2008 - May 31, 2013                    | YES                               | Park Reserve        | Wilderness                                             | Parks   | amended by 93/2008              | Interim            | YES                         | 4A                 | 198,000 | -             | YES                                     | NO                    | NO         | Designation renewal                                                                                                                           |
| Beaudry Provincal<br>Park        |          | 11-Sep-07                | -                                              | YES                               | Provincial Park     | Backcountry                                            | Parks   | 37/97<br>amended by<br>118/2007 | Interim            | YES                         | 9                  | 15      | -             | YES                                     | ??                    | NO         | Change of land<br>designation to<br>Backcountry                                                                                               |
| Beaudry Provincal<br>Park        |          | 28-Jan-08                | -                                              | YES                               | Provincial Park     | Backcountry,<br>Access,<br>Recreational<br>Development | Mines   | 340/87<br>amended by<br>21/2008 | Interim            | YES                         | 9                  | 489     | 465           | YES                                     | ??                    | NO         | Mining Rights removed<br>from 489 ha of<br>Backcountry                                                                                        |
| Birch Island Park<br>Reserve     |          | 28-Apr-00                | May 1, 2000 to<br>October 31, 2000             | YES                               | Park Reserve        | Backcountry                                            | Parks   | 66/99<br>amended by<br>49/2000  | Interim            | YES                         | 5B & 5A            | 79,000  | -             | YES                                     | YES                   | YES        |                                                                                                                                               |
| Birch Island Park<br>Reserve     |          | 3-Nov-00                 | October 31, 2000 -<br>October 31, 2005         | YES                               | Park Reserve        | Backcountry                                            | Parks   | 66/99<br>amended by<br>148/2000 | Interim            | YES                         | 5B & 5A            | 79,000  | -             | YES                                     | YES                   | YES        | First Nation Nomination                                                                                                                       |
| Birch Island Park<br>Reserve     |          | 1-Nov-05                 | November 1, 2005 -<br>October 31, 2010         | YES                               | Park Reserve        | Backcountry                                            | Parks   | 66/99<br>amended by<br>161/2005 | Interim            | YES                         | 5B & 5A            | 79,000  | -             | YES                                     | YES                   | YES        | First Nation Nomination<br>2nd 5-year Reg.                                                                                                    |
| Caribou River<br>Provincial Park |          | (21-Dec-94)<br>10-Feb-95 | -                                              | YES                               | Provincial Park     | Wilderness                                             | Parks   | 17/95                           | Permanent          | -                           | 1B                 | 764,000 | -             | YES                                     | NO                    | NO         | Old Parks Act                                                                                                                                 |
| Caribou River Park<br>Reserve    |          | 28-Feb-97                | February 28, 1997<br>to August 28, 1997        | YES                               | Park Reserve        | Wilderness                                             | Parks   | 35/97                           | Interim            | -                           | 1B                 | 764,000 | -             | YES                                     | NO                    | NO         |                                                                                                                                               |
| Caribou River Park<br>Reserve    |          | 12-Sep-97                | September 12,<br>1997 to September<br>12, 2002 | YES                               | Park Reserve        | Wilderness                                             | Parks   | 35/97<br>amended by<br>177/97   | Interim            | -                           | 1B                 | 764,000 | -             | YES                                     | NO                    | NO         | Sayisi Dene consent.<br>This park reserve regulation<br>was struck out on May 10, 2002<br>by Park Reserves Designation<br>Regulation 73/2002. |
| Caribou River<br>Provincial Park |          | 10-May-02                | -                                              | YES                               | Provincial Park     | Wilderness                                             | Parks   | 37/97<br>amended by<br>72/2002  | Permanent          | YES                         | 1B                 | 764,000 | -             | YES                                     | NO                    | NO         |                                                                                                                                               |

| Manitoba Protected Areas Audit,                | Spring   | 1999 to Winter        | 2008                                           |                                   | Par                 | ks/Park F                   | Reserve | es                              |                    |                             | ALPHA              |         |               |                                         |                       |            |                                                                                                                                                 |
|------------------------------------------------|----------|-----------------------|------------------------------------------------|-----------------------------------|---------------------|-----------------------------|---------|---------------------------------|--------------------|-----------------------------|--------------------|---------|---------------|-----------------------------------------|-----------------------|------------|-------------------------------------------------------------------------------------------------------------------------------------------------|
| Name                                           | ASI<br># | Date of<br>Regulation | Designation<br>Period                          | Protected as of December 31, 2008 | Designation<br>Type | L.U.C.                      | Act     | Regulation                      | Protection<br>Type | Action<br>since<br>Sept.'99 | Natural<br>Regions | Size    | [Ha]<br>Other | Crown<br>Mineral<br>Rights<br>Withdrawn | Mining<br>Rank<br>One | FN<br>Nom. | Comments<br>(Representation)<br>(Water)                                                                                                         |
| Chitek Lake Park<br>Reserve                    |          | 26-Mar-99             | April 1, 1999 to<br>October 1, 1999            | YES                               | Park Reserve        | Backcountry,<br>Access      | Parks   | 66/99                           | Interim            | -                           | 5B & 5A            | 99,600  | 700           | YES                                     | YES                   | YES        |                                                                                                                                                 |
| Chitek Lake Park<br>Reserve                    |          | 6-Dec-99              | October 1, 1999 to<br>October 1, 2004          | YES                               | Park Reserve        | Backcountry,<br>Access      | Parks   | 66/99<br>amended by<br>164/99   | Interim            | YES                         | 5B & 5A            | 99,600  | 700           | YES                                     | YES                   | YES        | First Nation Nomination                                                                                                                         |
| Chitek Lake Park<br>Reserve                    |          | 30-Sep-04             | October 1, 2004 -<br>September 30,<br>2009     | Yes                               | Park Reserve        | Backcountry,<br>Access      | Parks   | 66/99<br>amended by<br>182/2004 | Interim            | YES                         | 5B & 5A            | 99, 600 | 700           | YES                                     | YES                   | YES        | First Nation Nomination<br>2nd 5-year Reg.                                                                                                      |
| Criddle / Vane<br>Homestead Park<br>Reserve    |          | 18-Feb-03             | March 1, 2003 to<br>August 31, 2003            | NO                                | Park Reserve        | Heritage                    | Parks   | 66/99<br>amended by<br>40/2003  | Interim            | YES                         | 12                 | -       | 132           | NO                                      | YES                   | NO         | Mineral rights not withdrawn. This park reserve regulation was struck out on February 24, 2004 by Park Reserves Designation Regulation 32/2004. |
| Criddle / Vane<br>Homestead Provincial<br>Park |          | 24-Feb-04             | -                                              | YES                               | Provincial Park     | Heritage                    | Parks   | 66/99<br>amended by<br>33/2004  | -                  | YES                         | 12                 | 132     | -             | YES                                     | YES                   | NO         |                                                                                                                                                 |
| Duff Roblin Park<br>Reserve                    |          | 14-May-99             | June 1, 1999 to<br>December 1, 1999            | NO                                | Park Reserve        | Recreational<br>Development | Parks   | 66/99<br>amended by<br>90/99    | -                  | -                           | 6                  | -       | 19.24         | NO                                      | NO                    | NO         |                                                                                                                                                 |
| Duff Roblin Park<br>Reserve                    |          | 17-Jan-00             | December 1, 1999<br>to December1,<br>2004      | NO                                | Park Reserve        | Recreational<br>Development | Parks   | 66/99<br>amended by<br>8/2000   | -                  | NO                          | 6                  | -       | 19.24         | NO                                      | NO                    | NO         |                                                                                                                                                 |
| Duff Roblin Park<br>Reserve                    |          | 1-Dec-04              | December 1, 2004<br>to November 30,<br>2009    | NO                                | Park Reserve        | Heritage                    | Parks   | 66/99<br>amended by<br>213/2004 | -                  | YES                         | 6                  | 19.24   | -             | YES                                     | YES                   | NO         | Mines Act Regulation<br>340/87 R ammedned by<br>163/2005                                                                                        |
| Duff Roblin Park<br>Reserve                    |          | 13-Jun-08             | -                                              | NO                                | -                   | -                           | Parks   | 66/99<br>amended by<br>97/2008  | -                  | YES                         |                    | -       | 19.24         | YES                                     | YES                   | NO         | Removed from Park<br>Reserve Status                                                                                                             |
| Duff Roblin Provincial<br>Park                 |          | 13-Jun-08             | -                                              | NO                                | Provincial Park     | Heritage Park               | Parks   | 37/97<br>amended by<br>98/2008  | Permanent          | YES                         |                    | 32      | 24            | YES                                     | YES                   | NO         | Established as Provinical<br>Park, Mining Rights have<br>not been removed                                                                       |
| East Paint Lake Park<br>Reserve                |          | 28-Feb-97             | February 28, 1997<br>to August 28, 1997        | YES                               | Park Reserve        | Backcountry                 | Parks   | 35/97                           | Interim            | -                           | 4B                 | 13,985  | -             | YES                                     | NO                    | NO         |                                                                                                                                                 |
| East Paint Lake Park<br>Reserve                |          | 12-Sep-97             | September 12,<br>1997 to September<br>12, 2002 | YES                               | Park Reserve        | Backcountry                 | Parks   | 35/97<br>amended by<br>177/97   | Interim            | -                           | 4B                 | 13,985  | -             | YES                                     | NO                    | NO         |                                                                                                                                                 |
| East Paint Lake Park<br>Reserve                |          | 12-Sep-02             | September 11,<br>2002 to September<br>10, 2007 | YES                               | Park Reserve        | Backcountry                 | Parks   | 66/99<br>amended by<br>152/2002 | Interim            | YES                         | 4B                 | 13,985  | -             | YES                                     | NO                    | NO         | 2nd 5-year Reg.                                                                                                                                 |
| East Paint Lake Park<br>Reserve                |          | 17-Sep-07             | September 11,<br>2002 to September<br>10, 2007 | NO                                | Provincial Park     | Backcountry                 | Parks   | 66/99<br>amended by<br>126/2007 | -                  | YES                         | 4B                 | -       | 13,985        | NO                                      | NO                    | NO         | Changed to a provincial park, no protected lands                                                                                                |

| Manitoba Protected Areas Audit, | Spring   | 1999 to Winter        | 2008                                         |                                   | Par                 | ks/Park F                                   | Reserv | es                              |                    |                             | ALPHA              | ١                 |               |                                         |                       |            |                                                                                                              |
|---------------------------------|----------|-----------------------|----------------------------------------------|-----------------------------------|---------------------|---------------------------------------------|--------|---------------------------------|--------------------|-----------------------------|--------------------|-------------------|---------------|-----------------------------------------|-----------------------|------------|--------------------------------------------------------------------------------------------------------------|
| Name                            | ASI<br># | Date of<br>Regulation | Designation<br>Period                        | Protected as of December 31, 2008 | Designation<br>Type | L.U.C.                                      | Act    | Regulation                      | Protection<br>Type | Action<br>since<br>Sept.'99 | Natural<br>Regions | Size<br>Protected | [Ha]<br>Other | Crown<br>Mineral<br>Rights<br>Withdrawn | Mining<br>Rank<br>One | FN<br>Nom. | Comments<br>(Representation)<br>(Water)                                                                      |
| Fisher Bay Park<br>Reserve      |          | 28-Apr-00             | May 1, 2000 to<br>October 31, 2000           | YES                               | Park Reserve        | Backcountry,<br>Recreational<br>Development | Parks  | 66/99<br>amended by<br>49/2000  | Interim            | YES                         | 5B & 5A            | 28,200            | 61,000        | YES                                     | YES                   | YES        |                                                                                                              |
| Fisher Bay Park<br>Reserve      |          | 3-Nov-00              | October 31, 2000 -<br>October 31, 2005       | YES                               | Park Reserve        | Backcountry,<br>Recreational<br>Development | Parks  | 66/99<br>amended by<br>148/2000 | Interim            | YES                         | 5B & 5A            | 28,200            | 61,000        | YES                                     | YES                   | YES        | First Nation Nomination                                                                                      |
| Fisher Bay Park<br>Reserve      |          | 1-Nov-05              | November 1, 2005 -<br>October 31, 2010       | YES                               | Park Reserve        | Backcountry,<br>Recreational<br>Development | Parks  | 66/99<br>amended<br>by161/2005  | Interim            | YES                         | 5B & 5A            | 28,200            | 61,000        | YES                                     | YES                   | YES        | First Nation Nomination<br>2nd 5-yr Reg                                                                      |
| Fisher Bay Park<br>Reserve      |          | 8-Sep-08              | November 1, 2005 -<br>October 31, 2010       | YES                               | Park Reserve        | Backcountry,<br>Recreational<br>Development | Parks  | 66/99<br>amended by<br>144/2008 | Interim            | YES                         | 5B & 5A            | 23,150            | 61,000        | YES                                     | YES                   | YES        | Removal of 5050 Ha from park                                                                                 |
| Goose Island Park<br>Reserve    |          | 18-May-01             | June 1, 2001 to<br>November 30, 2001         | YES                               | Park Reserve        | Backcountry                                 | Parks  | 66/99<br>amended by<br>75/2001  | Interim            | YES                         | 5A                 | 145               | -             | YES                                     | YES                   | NO         |                                                                                                              |
| Goose Island Park<br>Reserve    |          | 7-Dec-01              | December 15, 2001<br>to December 14,<br>2006 | YES                               | Park Reserve        | Backcountry                                 | Parks  | 66/99<br>amended by<br>183/2001 | Interim            | YES                         | 5A                 | 145               | -             | YES                                     | YES                   | NO         |                                                                                                              |
| Goose Island Park<br>Reserve    |          | 15-Dec-06             | December 15 2006<br>to December 14,<br>2011  | YES                               | Park Reserve        | Backcountry                                 | Parks  | 66/99<br>amended by<br>247/2006 | Interim            | YES                         | 5A                 | 145               | -             | YES                                     | YES                   | NO         | Changed Designation period                                                                                   |
| Grand Island Park<br>Reserve    |          | 18-May-01             | June 1, 2001 to<br>November 30, 2001         | YES                               | Park Reserve        | Backcountry                                 | Parks  | 66/99<br>amended by<br>75/2001  | Interim            | YES                         | 5A                 | 915               |               | YES                                     | NO                    | YES        |                                                                                                              |
| Grand Island Park<br>Reserve    |          | 7-Dec-01              | December 15,<br>2001to December<br>14, 2006  | YES                               | Park Reserve        | Backcountry                                 | Parks  | 66/99<br>amended by<br>183/2001 | Interim            | YES                         | 5A                 | 915               | 1             | YES                                     | NO                    | YES        | First Nation Nomination                                                                                      |
| Grand Island Park<br>Reserve    |          | 15-Dec-06             | December 15 2006 to December 14, 2011        | YES                               | Park Reserve        | Backcountry                                 | Parks  | 66/99<br>amended by<br>247/2006 | Interim            | YES                         | 5A                 | 1085              | -             | YES                                     | NO                    | YES        | Changed Designation<br>period & add Cormorant<br>Islands of 170Ha                                            |
| Grand Island Park<br>Reserve    |          | 28-Jan-08             | December 15 2006 to December 14, 2011        | YES                               | Park Reserve        | Backcountry                                 | Mines  | 340/87<br>amended by<br>21/2008 | Interim            | YES                         | 5A                 | 1035              | -             | YES                                     | NO                    | YES        | Mining rigths removed<br>from Cormorant Island,<br>95 ha backcountry<br>Survey Plans to not agree<br>on size |
| Hudwin Lake Park<br>Reserve     | 140      | 28-Apr-00             | May 1, 2000 to<br>October 31, 2000           | YES                               | Park Reserve        | Backcountry,<br>Access                      | Parks  | 66/99<br>amended by<br>49/2000  | Interim            | YES                         | 4B                 | 128,700           | -             | YES                                     | YES                   | NO         | First Nation Nomination                                                                                      |
| Hudwin Lake Park<br>Reserve     | 140      | -                     | DESIGNATION NOT RENEWED                      | NO                                | ASI                 | Backcountry,<br>Access                      | -      | -                               | -                  | NO                          | 4B                 | -                 | 128,700       | YES                                     | YES                   | NO         | First Nation concern,<br>Mining Rank 1, Forestry<br>Rank 1                                                   |

Manitoba Protected Areas Audit, Spring 1999 to Winter 2008 Parks/Park Reserves **ALPHA** Crown Comments Protected as Size [Ha] Action Mining Mineral ASI Date of Designation Designation Protection Natural (Representation) of December since Rights Rank FN L.U.C. Other Name Regulation Period 31, 2008 Type Regulation Type Regions (Water) 66/99 Kinwow Bay Park amended by June 1, 2001 to YES YES Reserve 18-May-01 November 30, 2001 YES Park Reserve Backcountry Parks 75/2001 Interim 5A 8,400 YES YES 66/99 December 15, 2001 Kinwow Bay Park amended by to December 14, Reserve 69 7-Dec-01 YES Park Reserve Parks 183/2001 Interim YES 5A 8.400 YES YES First Nation Nomination Backcountry 66/99 December 15 2006 Kinwow Bay Park amended by to December 14, Changed Designation Reserve 15-Dec-06 YES Park Reserve Parks 247/2006 Interim YES 5A 8,400 YES YES YES Backcountry period Little Limestone Lake Renewal needed Dec 18. July 19, 2007 to Park Reserve NO N/A 19-Jul-07 December 18, 2007 YES Park Reserve Parks 94/2007 Interim YES 5A 4.095 YES NO Backcountry 2007 340/87 Little Limestone Lake amended by July 19, 2007 to Some lands withdrawn December 18, 2007 Park Reserve N/A 1-Nov-07 YES Park Reserve Backcountry Mines 147/2007 Interim YES 5A 4.095 YES NO NO from Prospecting Orders 94/2007 Little Limestone Lake lanuary 22, 2008 to amended by Park Reserve 22-Jan-07 January 22, 2013 YES NO YES Park Reserve Backcountry **Parks** 11/2008 Interim YES 5A 4.095 NO Designation renewal 66/99 Long Point Park April 15, 1999 to amended by Recreational Reserve 16-Apr-99 October 15, 1999 YES Park Reserve Parks 71/99 Interim YES 5A 132,000 NO YES NO Development Backcountry, Long Point Park DESIGNATION NOT No First Nation consent, Recreational Reserve YES 81 NO ASI NO 5A 132,000 NO NO Not in 1999 Grade RENEWED Development Manigotagan River February 28, 1997 Recreational Park Reserve 28-Feb-97 NO 4C 0 2,875 NO NO NO to August 28, 1997 Park Reserve Parks 35/97 Old Parks Act Development 35/97 Manigotagan River September 12 amended by 1997 to Septembe Recreational Park Reserve NO NO 12-Sep-97 NO Park Reserve Parks 177/97 4C 0 2.875 NO 12 2002 Development 66/99 September 11, Manigotagan River amended by 2002 to Septembe Recreational Park Reserve 12-Sep-02 10, 2007 NO Park Reserve Development Parks 152/2002 NO 4C 0 2,875 NO NO NO 2nd 5-year Reg. 37/97 Mines Act Regulation on Manigotagan River Backcountry amended by 163/2005 on November 1 Recreational Provincial Park 145 1-Dec-04 YES **Provincial Park** Development Parks 215/2004 YES 4C 7,432 YES NO NO 2005 Backcountry. 37/97 Nopiming Provincial Resource amended by Management, 4C Park NO YES 115,600 YES ?? 11-Sep-07 Provincial Park Parks 118/2007 186 NO Changed designation type Backcountry, 340/87 Mining Rights removed **Nopiming Provincial** Resource amended by from 186 Ha of Management, Park 28-Jan-08 NO **Provincial Park** 21/2008 YES 4C 27.301 115.609 YES ?? NO Backcountry Development 37/97 186 Ha Recreational **Nopiming Provincial** Backcountry, amended by Development to Resource ?? 17-Mar-08 **Provincial Park** Management, 61/2008 YES 4C 27,301 115,609 YES NO NO Backcountry 66/99 Pelican Islands Park December 15, amended by 2001to December NO Reserve 7-Dec-01 14, 2006 YES Park Reserve Backcountry Parks 183/2001 Interim YES 5A 130 YES NO 66/99 Pelican Islands Park December 15 2006 amended by Changed Designation to December 14, Reserve 15-Dec-06 YES Park Reserve Parks YES 5A 130 YES NO NO Backcountry 247/2006 Interim period