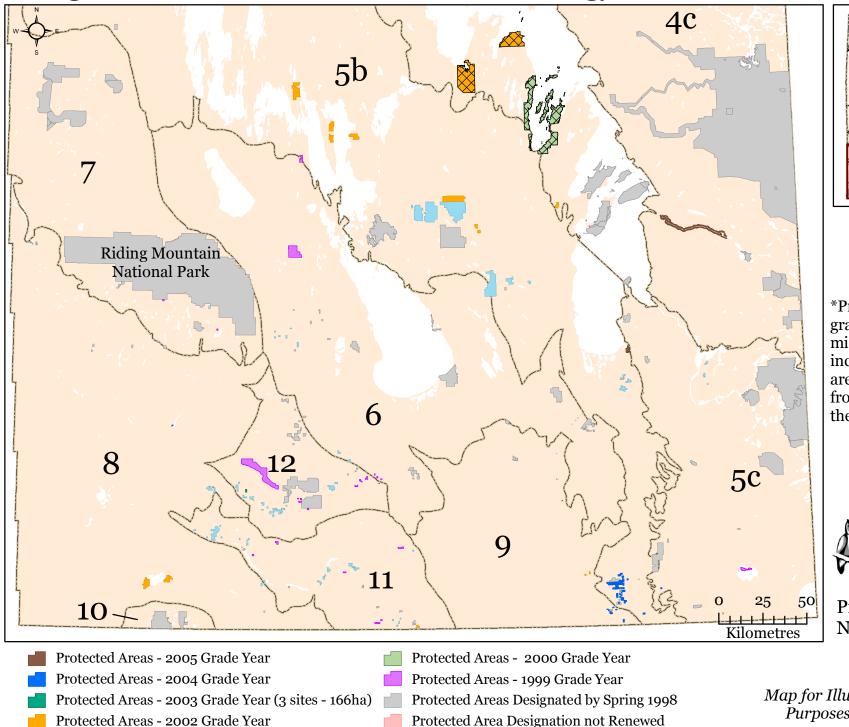

Agro-Manitoba Protected Areas Chronology 1999-2005 Grade Years\*

Areas with Interim Protection

Protected Areas - 2001 Grade Year

\*Protected Areas grade is issued in mid-year and includes protected areas decisions made from one year to the next.